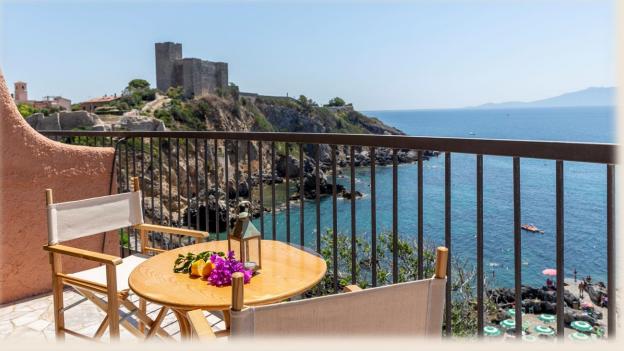

## Pian dei Mucini

Hotel Capo d'Uomo

Overlooking the sea, the rocky cliffs of Talamone, the unique view of the Tuscan archipelago, the Argentario promontory and, behind you, the Rocca Senese.

Its round shape, nestled in the rock and surrounded by terraced English gardens from which you descend to the sea of Cala Regina. A magical and romantic atmosphere both during the day and at night to host the big day, picturesque views to accompany the cutting of the cake, the particular cove below, the Bagno delle Donne, as background for the photos of the most beautiful day. All this contributes to making the Capo d'Uomo the wedding destination for a unique and memorable event.

Immersed in nature among bougainvillea from carmine to magenta, evergreen trees and terraced gardens with sheer views over the sea, the position of the Capo d'Uomo is difficult to match.

The location expresses all the beauty of an intimate structure, guarded by the bright green of the gardens, surrounded by the scent of the sea and its natural rhythm.

Spacious gardens perfect for organising elegant settings for both symbolic celebrations and banquets.

Celebrating the unforgettable moment is possible with an exclusive or partial formula. There are 25 rooms with sea view, including suites and special double rooms with balconies overlooking the sea.