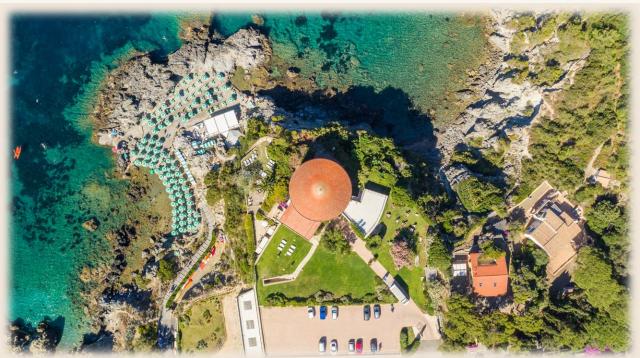

## Pian dei Mucini

Hotel Capo d'Uomo

Overlooking the sea, the rocky cliffs of Talamone, the unique view of the Tuscan archipelago, the Argentario promontory and, behind you, the Rocca Senese.

Its round shape, nestled in the rock and surrounded by terraced English gardens from which you descend to the sea of Cala Regina. A magical and romantic atmosphere both during the day and at night to host the big day, picturesque views to accompany the cutting of the cake, the particular cove below, the Bagno delle Donne, as background for the photos of the most beautiful day. All this contributes to making the Capo d'Uomo the wedding destination for a unique and memorable event.

Immersed in nature among bougainvillea from carmine to magenta, evergreen trees and terraced gardens with sheer views over the sea, the position of the Capo d'Uomo is difficult to match.

The location expresses all the beauty of an intimate structure, guarded by the bright green of the gardens, surrounded by the scent of the sea and its natural rhythm.