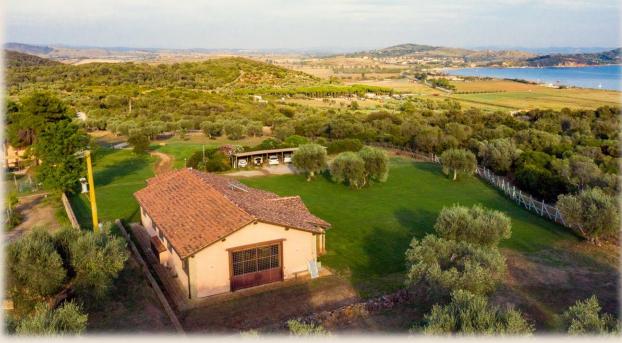

# Hotel Capo d' Momo

When fairy tales meet with the Tuscan Maremma countryside, weddings at Podere Caprarecce are born. An ancient Benedictine monastery dating back to 1600, situated in the green heart of the Maremma Park, in Talamone in the province of Grosseto, it is now a beautiful farmhouse perfect as a location for country and suggestive weddings. The large lush lawn surrounded by the scents of the Mediterranean scrub that from the hill of the Park plunges down to the foot of the olive grove, the immense golden fields, the enchanting woods of holm oaks and oaks that surround the property as far as the sea, make it possible, among the bright colours of the summer season, to organize events of all kinds.

Podere Caprarecce is the ideal place for country chic, shabby or vintage settings, to name but a few of the themes that you can choose from, all with a sure effect, thanks to the simplicity and neutral colours of the spacious and bright indoor hall. Guests, with the bride and groom, will be surrounded by the energy of nature, where the green of the vegetation blends with the blue of the sky and the blue of the sea: the bucolic and country setting perfect for a banquet with a typical Tuscan flavour.