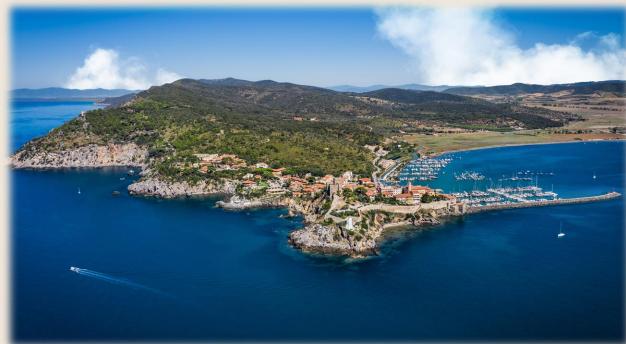

The silver of the olive trees that gives elegance to the hills enveloped by the blue sky. Picturesque glimpses among the gentle ups and downs of the upper Maremma. Cliffs that plunge into the turquoise sea of Talamone.