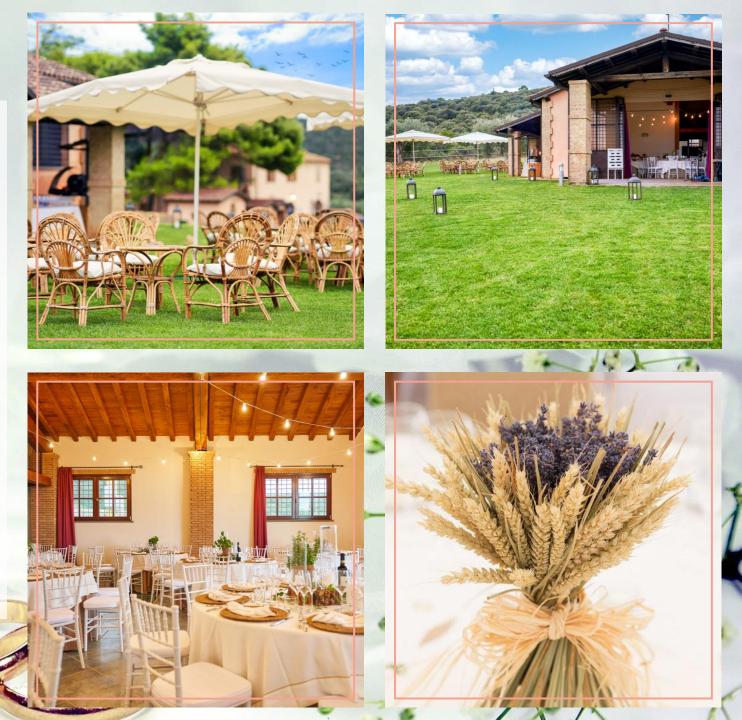

Podere Caprarecce is the ideal place for country chic, shabby or vintage settings, to name but a few of the themes that you can choose from, all with a sure effect, thanks to the simplicity and neutral colours of the spacious and bright indoor hall. Guests, with the bride and groom, will be surrounded by the energy of nature, where the green of the vegetation blends with the blue of the sky and the blue of the sea: the bucolic and country setting perfect for a banquet with a typical Tuscan flavour.

The staff is ready to satisfy any request, with personalized menus, wedding cake, confectionery and delicious corners to enrich the party, so that the day will be unforgettable.

|                            |                            |                     | INTERIORS                                                    |    |               | EXTERIORS |                                                |   |
|----------------------------|----------------------------|---------------------|--------------------------------------------------------------|----|---------------|-----------|------------------------------------------------|---|
|                            |                            |                     | Serve                                                        | ed | Buffet        | Served    | Buffet                                         |   |
| Sala<br>Le Caprarecce      | max capacity<br>banqueting |                     | 120 pa                                                       | ах | 120 pax       |           |                                                |   |
| Garden                     | max capacity<br>banqueting |                     |                                                              |    |               | 200 pax   | 200 pax                                        |   |
| Tensostructure             |                            | capacity<br>Jueting |                                                              |    |               | 150 pax   | 150 pax                                        |   |
|                            |                            | yes                 | no                                                           |    |               |           |                                                |   |
| Catering                   |                            | $\checkmark$        |                                                              |    |               |           |                                                |   |
| Florist                    |                            | $\checkmark$        |                                                              |    |               |           |                                                |   |
| Musical entertain          | ment                       | $\checkmark$        |                                                              |    |               |           |                                                | 1 |
| Time limit                 |                            | $\checkmark$        |                                                              | ur | ntil 02.00 a. | m.        |                                                |   |
| Parking                    |                            | $\checkmark$        |                                                              | m  | ax 50         |           |                                                |   |
| Rooms                      |                            | $\checkmark$        |                                                              | m  | ax 20         |           |                                                |   |
| Ceremony in church 🗸       |                            |                     | In the historical centre of<br>Talamone, less than 2 km away |    |               |           | States and |   |
| Symbolic civil<br>ceremony |                            | $\checkmark$        |                                                              |    |               |           |                                                |   |