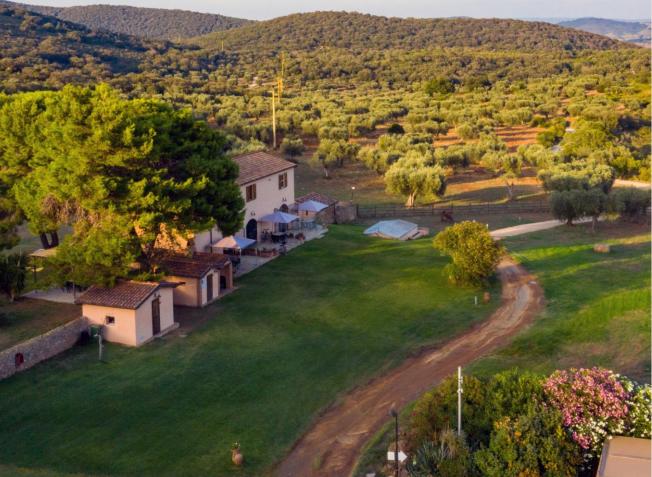

# Hotel Capo d' Momo

When fairy tales meet with the Tuscan Maremma countryside, weddings at Podere Caprarecce are born. An ancient Benedictine monastery dating back to 1600, situated in the green heart of the Maremma Park, in Talamone in the province of Grosseto, it is now a beautiful farmhouse perfect as a location for country and suggestive weddings. The large lush lawn surrounded by the scents of the Mediterranean scrub that from the hill of the Park plunges down to the foot of the olive grove, the immense golden fields, the enchanting woods of holm oaks and oaks that surround the property as far as the sea, make it possible, among the bright colours of the summer season, to organize events of all kinds.

Podere Caprarecce is the ideal place for country chic, shabby or vintage settings, to name but a few of the themes that you can choose from, all with a sure effect, thanks to the simplicity and neutral colours of the spacious and bright indoor hall. Guests, with the bride and groom, will be surrounded by the energy of nature, where the green of the vegetation blends with the blue of the sky and the blue of the sea: the bucolic and country setting perfect for a banquet with a typical Tuscan flavour.