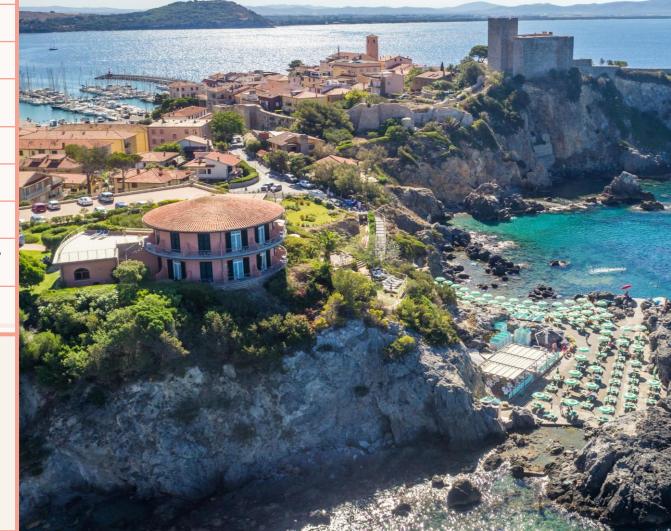

## Pian dei Mucini

Hotel Capo d'Uomo

Overlooking the sea, the rocky cliffs of Talamone, the unique view of the Tuscan archipelago, the Argentario promontory and, behind you, the Rocca Senese.

Its round shape, nestled in the rock and surrounded by terraced English gardens from which you descend to the sea of Cala Regina. A magical and romantic atmosphere both during the day and at night to host the big day, picturesque views to accompany the cutting of the cake, the particular cove below, the Bagno delle Donne, as background for the photos of the most beautiful day. All this contributes to making the Capo d'Uomo the wedding destination for a unique and memorable event.

Immersed in nature among bougainvillea from carmine to magenta, evergreen trees and terraced gardens with sheer views over the sea, the position of the Capo d'Uomo is difficult to match.

The location expresses all the beauty of an intimate structure, guarded by the bright green of the gardens, surrounded by the scent of the sea and its natural rhythm.